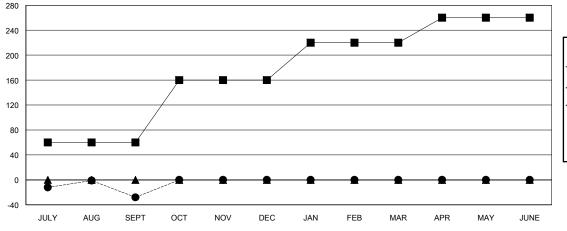

## GOALS AND ACTUAL NEW CLUBS CUMULATIVE

| DROPPED CLUBS: 0 |    |
|------------------|----|
| DROPPED MEMBERS  |    |
| DECEASED         | 1  |
| CLUB CANCELLED   | 0  |
| OTHER            | 53 |
| TOTAL            | 54 |