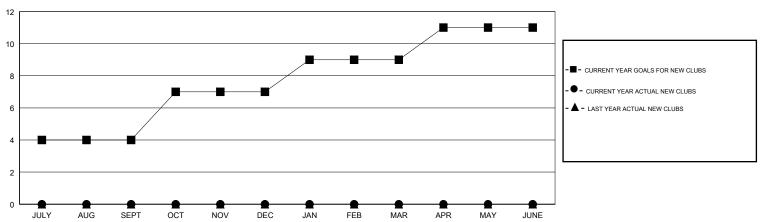

## GOALS AND ACTUAL NEW CLUBS CUMULATIVE

| DROPPED CLUBS: 0 |    |
|------------------|----|
| DROPPED MEMBERS  |    |
| DECEASED         | 1  |
| CLUB CANCELLED   | 0  |
| OTHER            | 53 |
| TOTAL            | 54 |